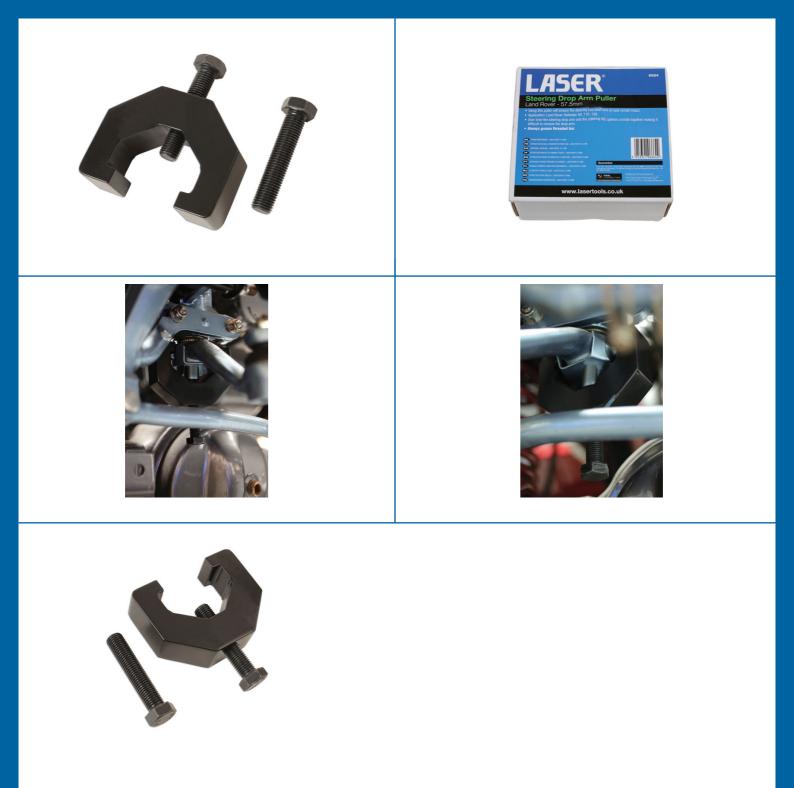

## **Steering Drop Arm Puller - for Land Rover 57.5mm**

Over time the steering drop arm and the steering box splines corrode together making it difficult to remove the drop arm. Using this puller will ensure the steering box shaft and oil seal remain intact.

## **Additional Information**

- Application: Land Rover Defender, 90, 110, 130 (1987 2006). •
- Designed for the removal of the steering drop arm from the steering box.
- Over time the steering drop arm and the steering box splines corrode together making it difficult to remove the drop arm. Using this puller will ensure the steering box shaft and oil seal remain intact